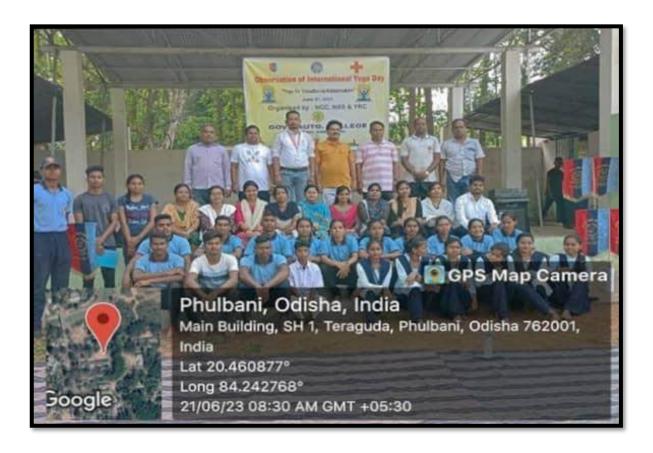

|





### **Physical Fitness:**





















# OFFICE OF THE PRINCIPAL GOVT. AUTONOMOUS COLLEGE, PHULBANI

No. 302/

#### **Notice**

As per the letter no.97/Emg,dated-03.02.2024 from Office of the Collector, Kandhamal, the 3<sup>rd</sup> Battalion of NDRF, Munduli is going to conduct the mock exercise on Collapsed Structure

Search and Becautices. Search and Rescue(CSSR) at 10A.M in front of the old building of our college. Hence all staff and students are requested to remain present in this mock exercise.

Copy to Esst. Section/ Account Section /IQAC/NSS/NCC/YRC/All Notice board / Guard file for Memo No\_ information and necessary action.

Principal

| Mack Exercise en Collapsed Structure<br>search and Rescue (CSSE) by NDRF