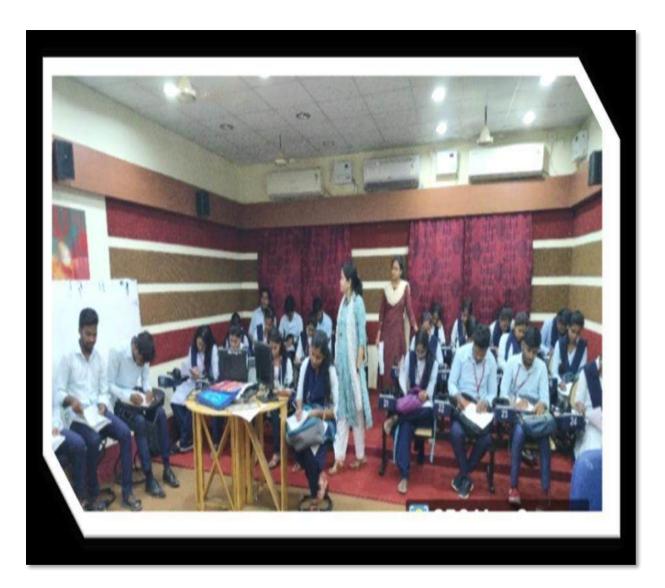

- 2012 Angell 34 Aparagila Puhyadausini 35 Chandhan parickha 1000 DA 22 - 151 LOPER 10908 36- karjani shukta 37 - Sanifa Maldock BA22-07-1000 Loud Snadhartali Sahoo SHE-CCAN Diponphi Boghan BA22-312 A writing test has been conducted by the faculty members of the department of English to assess the students' capability to comprehend a estatem improvement of their exerting shill. 4- Servicial Karhan Signature of Facility Min bens -Dr. Anarya Parida - Angletz. 10:19

Mill Banaja Bagini Setti - Banaja B. Sethi 12/10/23 to Tarkada Kank RA22-176 19. Rekha Dulahehir RA22-276 20 Consulte Dushite 8422-200 B122-314 5- hallosudan Kantar 24 Pankaja Kanharo BA22-205 226 - ICHA Marry Pradhan 13 Super Bradha BA-28-125 Inclu along 1-30 BA11 -233 BADZ = 149 BA 23 - 87 B421-192 R1-21-212 11- Sunse Hayare



## Life Skills: (Yoga)

| \$1500 E 2017