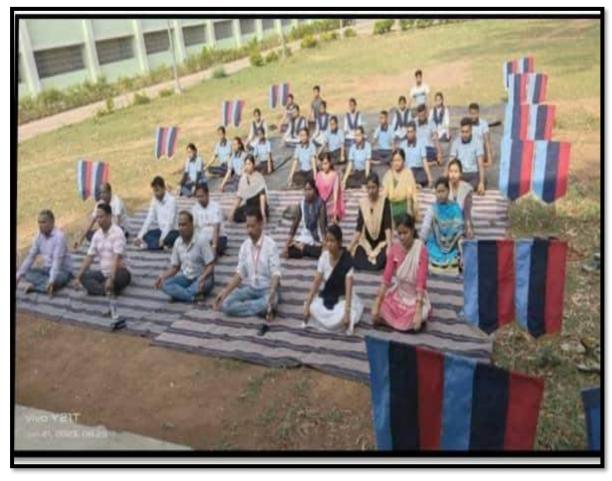

|





### **Physical Fitness:**





















# OFFICE OF THE PRINCIPAL GOVT. AUTONOMOUS COLLEGE, PHULBANI

No. 302/

#### **Notice**

As per the letter no.97/Emg,dated-03.02.2024 from Office of the Collector, Kandhamal, the 3<sup>rd</sup> Battalion of NDRF, Munduli is going to conduct the mock exercise on Collapsed Structure

Search and Becautices. Search and Rescue(CSSR) at 10A.M in front of the old building of our college. Hence all staff and students are requested to remain present in this mock exercise.

Copy to Esst. Section/ Account Section /IQAC/NSS/NCC/YRC/All Notice board / Guard file for Memo No\_ information and necessary action.

Principal

| Mack Exercise en Collapsed Structure<br>search and Rescue (CSSE) by NDRF