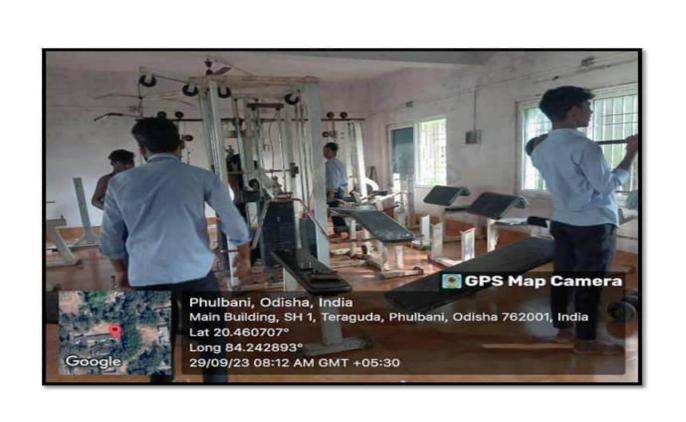

#### OFFICE OF THE PRINCIPAL; GOVT. AUTO. COLLEGE, PHULBANI, DIST. - KANDHAMAL

Letter No. 148 /GACP/24

Date. 16-01-2024

To

The District Skill Development -cum- Employment Officer, Kandhamal, Phulbani

Sub:- Nominated students for attending BLCC-2023.

Ref:- Your letter no.03/DSDEO dt. 01-01-2024

Sir,

With reference to the subject cited above, I am sending the list of nominated students for attending BLCC-2023.

This is for your information and necessary action.