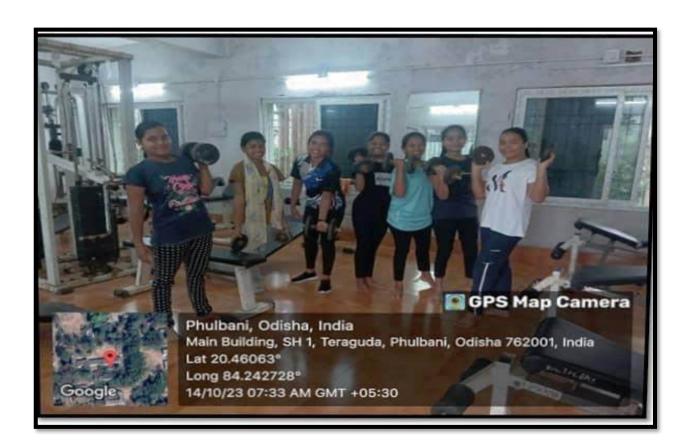

#### OFFICE OF THE PRINCIPAL; GOVT. AUTO. COLLEGE, PHULBANI, DIST. - KANDHAMAL

Letter No. 148 /GACP/24

Date. 16-01-2024

To

The District Skill Development -cum- Employment Officer, Kandhamal, Phulbani

Sub:- Nominated students for attending BLCC-2023.

Ref:- Your letter no.03/DSDEO dt. 01-01-2024

Sir,

With reference to the subject cited above, I am sending the list of nominated students for attending BLCC-2023.

This is for your information and necessary action.