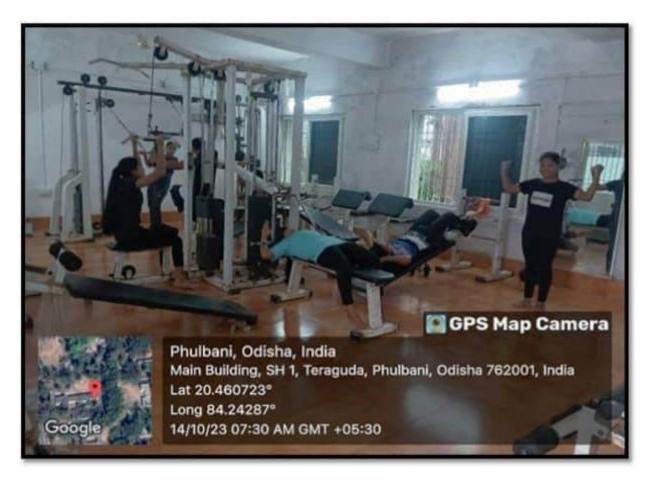

#### OFFICE OF THE PRINCIPAL; GOVT. AUTO. COLLEGE, PHULBANI, DIST. - KANDHAMAL

Letter No. 148 /GACP/24

Date. 16-01-2024

To

The District Skill Development -cum- Employment Officer, Kandhamal, Phulbani

Sub:- Nominated students for attending BLCC-2023.

Ref:- Your letter no.03/DSDEO dt. 01-01-2024

Sir,

With reference to the subject cited above, I am sending the list of nominated students for attending BLCC-2023.

This is for your information and necessary action.