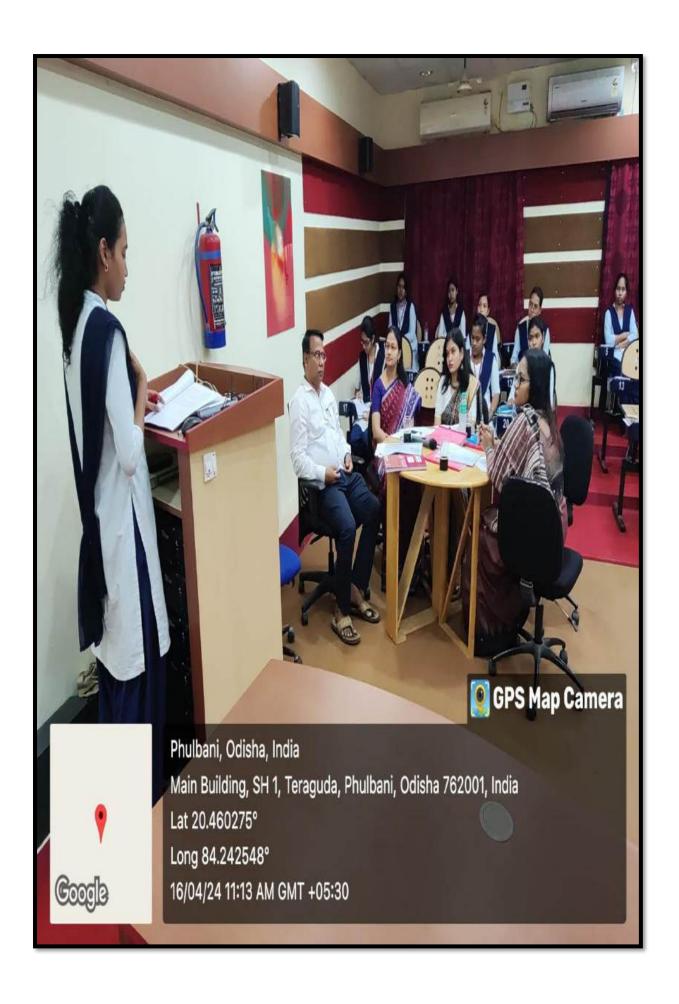

#### OFFICE OF THE PRINCIPAL; GOVT. AUTO. COLLEGE, PHULBANI, DIST. - KANDHAMAL

Letter No. 148 /GACP/24

Date. 16-01-2024

To

The District Skill Development -cum- Employment Officer, Kandhamal, Phulbani

Sub:- Nominated students for attending BLCC-2023.

Ref:- Your letter no.03/DSDEO dt. 01-01-2024

Sir,

With reference to the subject cited above, I am sending the list of nominated students for attending BLCC-2023.

This is for your information and necessary action.